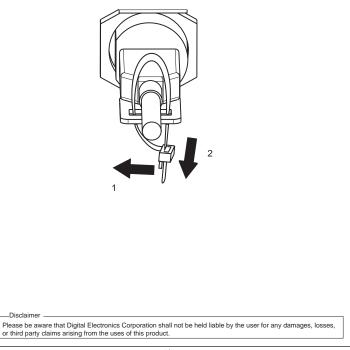

## Removal

1. Lift the hook of the binding band and pull the binding band to remove it.