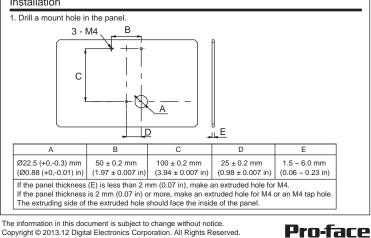

#### Installation

FAV42060.00 1/4

3. Attach the USB cable provided with the EZ Series to the USB extension cable. And fix to the wall adaptor attachment with the binding band.

(5) EZ Series (optional)