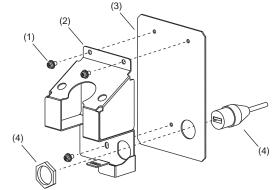

Failure to follow these instructions can result in injury or equipment damage.

2. Secure the attachment to the panel. Tighten the M4 screws with a torque between 0.5 and 0.7 N•m (4.43 and 6.20 lb-in)

(1) M4 x 8 mm screw

(2) Wall adaptor attachment

(3) Panel

(4) USB extension cable (optional)

Printed in Japar

for the best interface

Recommended product: Pro-face's USB Front Cable (CA5-USBEXT-01)