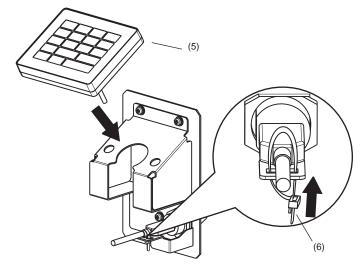

#### Installation

FAV42060.00 1/4

3. Attach the USB cable provided with the EZ Series to the USB extension cable. And fix to the wall adaptor attachment with the binding band.

(5) EZ Series (optional)

## (6) Binding band

IMPORTANT

 The EZ Series for use with this attachment should be used with all parts attached (installation nut. anti-rotation tee, USB cable clamp, USB cable). See the EZ Series Installation Guide for

information regarding the accessory attachment method. • The wall adaptor attachment mounted on the panel and the binding band both extrude from the panel surface. Be careful not to bump into them.