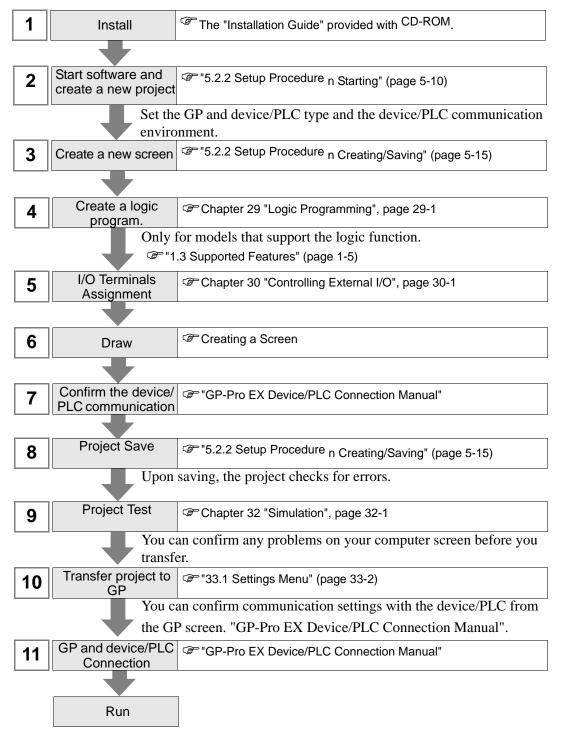

## 4.2 Creating HMI Displays and Logic Programs

The following figure explains GP-Pro EX installation, startup, new screen creation, connection with device/PLC, and the workflow up to the start of creating screens and logic programs.

Click the link to view the page explaining each process.