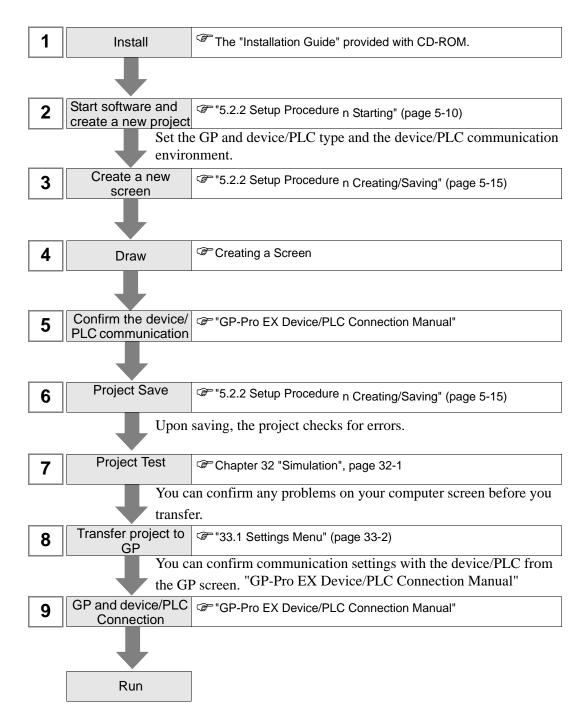

## 4.1 Creating HMI Displays

This section explains GP-Pro EX installation, startup, new screen creation, connecting with device/PLC, and workflow to the start of screen creation.

Click the link to view the page explaining each process.