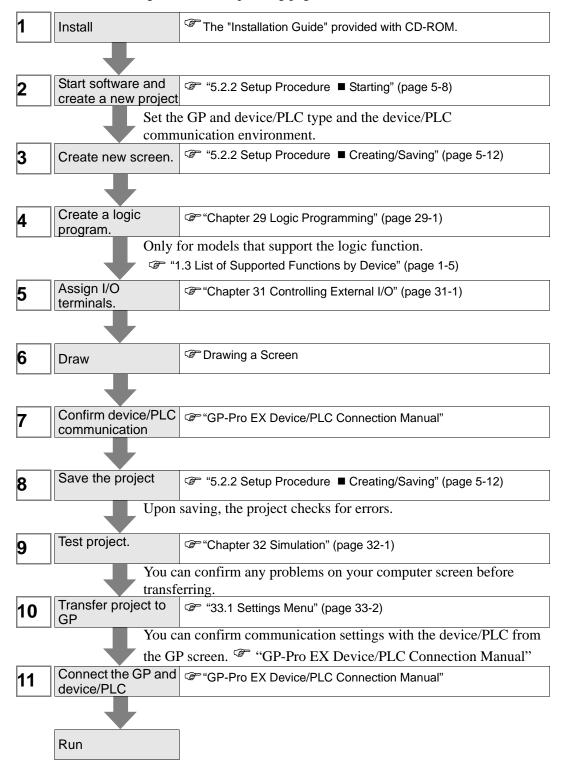

## 4.2 Creating HMI Displays and Logic Programs

The following figure explains GP-Pro EX installation, startup, new screen creation, connection with device/PLC, and the work flow up to the start of creating screens and logic programs.

Click the reference to go to the corresponding page.