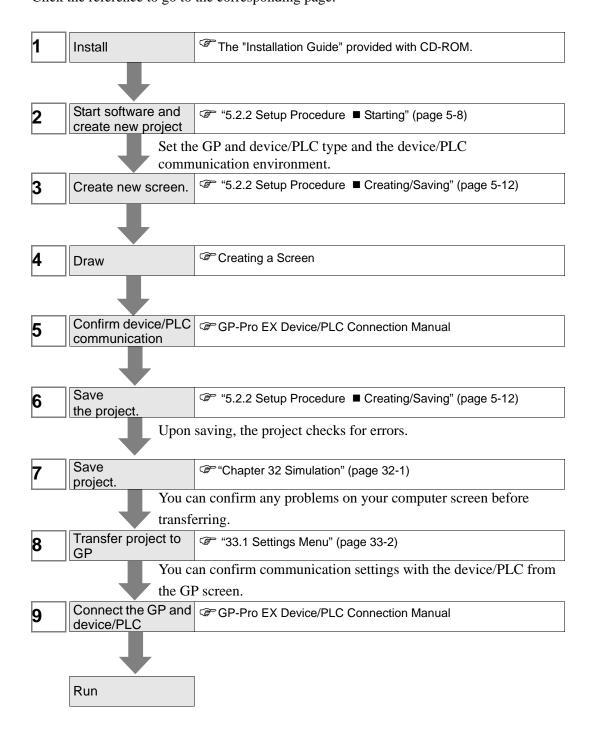

## 4.1 Creating HMI Displays

Below explains GP-Pro EX installation, startup, new screen creation, connecting with device/PLC, and work flow to the start of screen creation. Click the reference to go to the corresponding page.

Click the reference to go to the corresponding page.