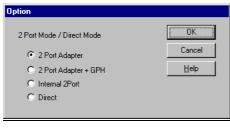

## 3) 2-Port Mode/Direct Mode Settings

#### 3) 2-Port Mode/Direct Mode Settings

Using GP430-IP11-O Cable: Direct

Using 2-Port Adapter : 2-Port Adapter Using Internal 2-Port Feature: Internal 2-Port

Select [Transfer] --> [Setup] --> [Transfer Settings].