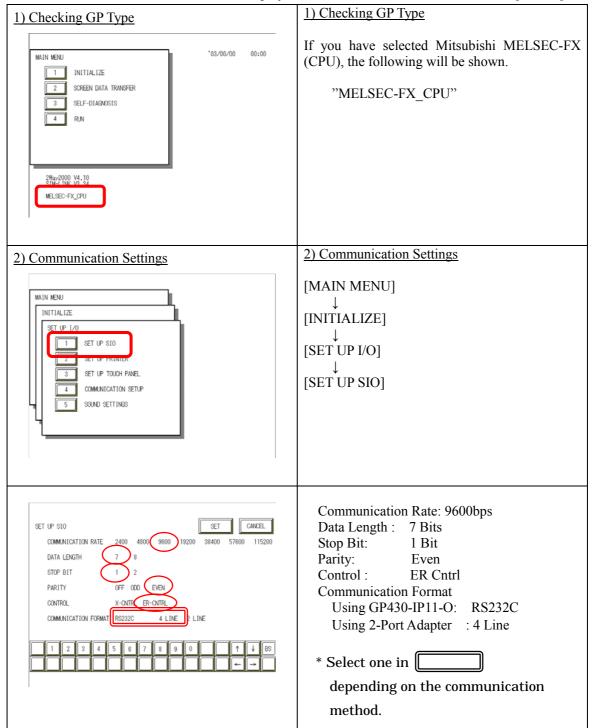

#### 1) Communication Settings

Transmission Speed: 9600bps

Data Length: 7 Bits Stop Bit: 1 Bit Parity Bit: Even

Busy Ready Control: DTR / ER

RS-232C/ RS-422

Using GP430-IP11-O: RS232C Using 2-Port Adapter : 4 Line

\* Select one in \_\_\_\_\_\_ depending on the communication method.