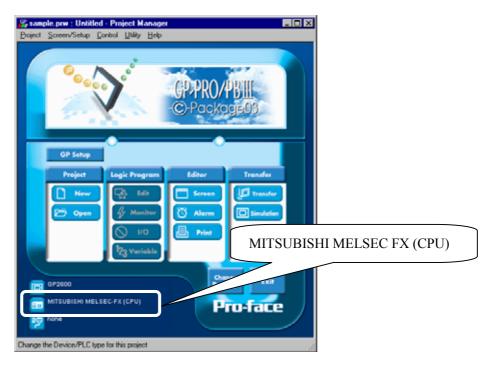

## **Selecting PLC Type**

Start up GP-PRO /PBIII.

Select the following PLC Type when creating the project file.