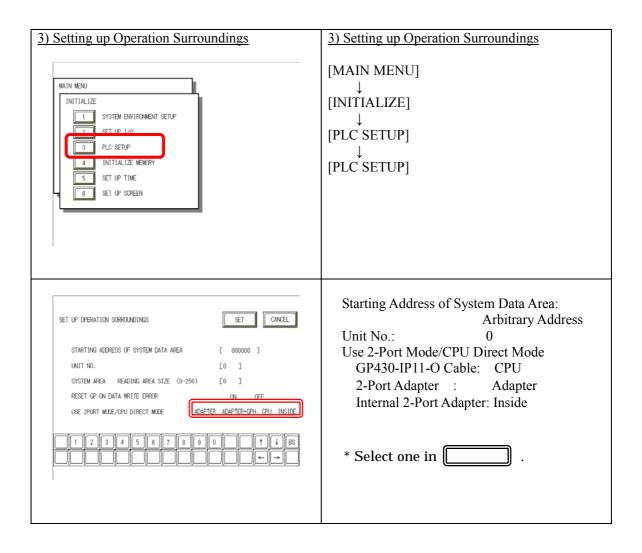

#### 2) Mode Settings

System Start Address: Arbitrary Address

Select [Option...].

## 3) 2-Port Mode/Direct Mode Settings

#### 3) 2-Port Mode/Direct Mode Settings

Using GP430-IP11-O Cable: Direct

Using 2-Port Adapter : 2-Port Adapter Using Internal 2-Port Feature: Internal 2-Port

Select [Transfer] --> [Setup] --> [Transfer Settings].