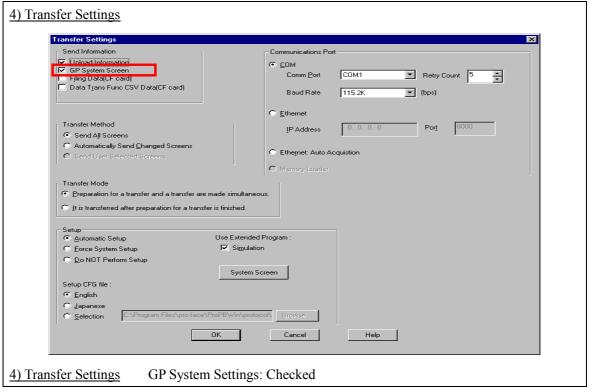

#### 3) 2-Port Mode/Direct Mode Settings

Using GP430-IP11-O Cable: Direct

Using 2-Port Adapter : 2-Port Adapter Using Internal 2-Port Feature: Internal 2-Port

Select [Transfer] --> [Setup] --> [Transfer Settings].

Transfer to GP after settings completed.