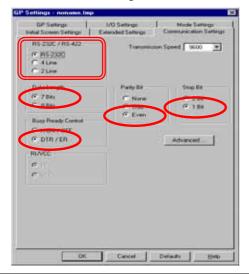

#### 1) Communication Settings

Transmission Speed: 9600bps

Data Length: 7 Bits Stop Bit: 1 Bit Parity Bit: Even

Busy Ready Control: DTR / ER

RS-232C/ RS-422

Using GP430-IP11-O: RS232C Using 2-Port Adapter : 4 Line

\* Select one in \_\_\_\_\_\_ depending on the communication method.