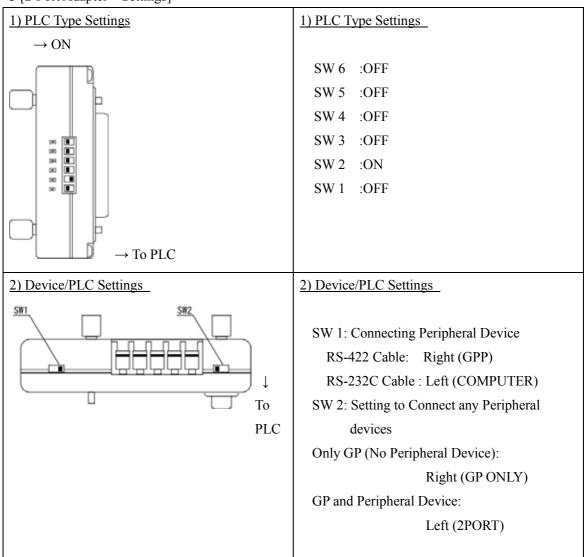

#### 3 [2-Port Adapter Settings]

#### <Reference> 2-Port Adapter

There are no items to set on the PLC.