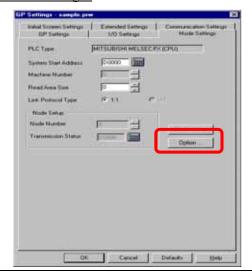

#### 2) Mode Settings

#### 2) Mode Settings

System Start Address: Arbitrary Address

Select [Option...].