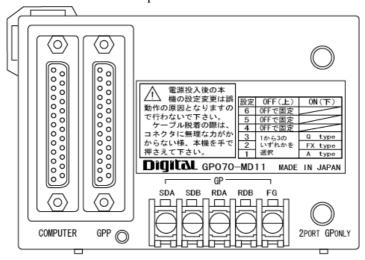

#### 3 [2-Port Adapter Settings]

#### <Reference> 2-Port Adapter

There are no items to set on the PLC.