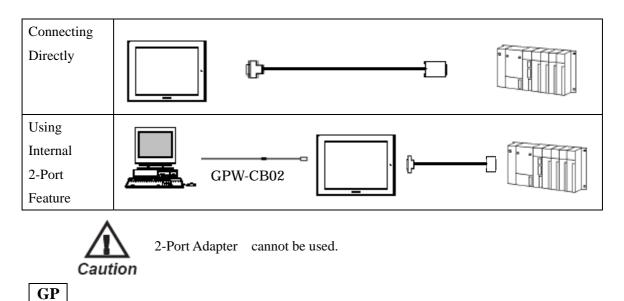

## System Structure

| Machine | Model                                           | Remark                                                                                                                  |
|---------|-------------------------------------------------|-------------------------------------------------------------------------------------------------------------------------|
| GP      | GP70 Series<br>GP77/77R Series<br>GP2000 Series | Excepting for handy types.<br>The internal 2-Port feature is<br>supported by only GP77/77R<br>Series and GP2000 Series. |
| GLC     | GLC2000 Series                                  | <ul><li>2-Port Adapter and the internal</li><li>2-Port feature are not supported.</li></ul>                             |