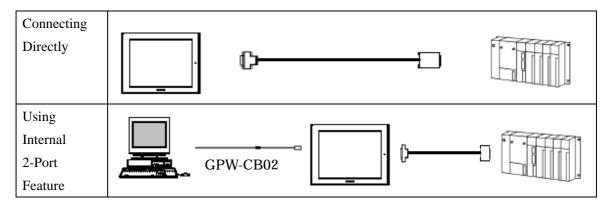

## System Structure

Caution

2-Port Adapter cannot be used.

GP

| Machine | Model                                     | Remark                                                                                                           |
|---------|-------------------------------------------|------------------------------------------------------------------------------------------------------------------|
| GP      | GP70 Series GP77/77R Series GP2000 Series | Excepting for handy types.  The internal 2-Port feature is supported by only GP77/77R  Series and GP2000 Series. |
| GLC     | GLC2000 Series                            | 2-Port Adapter and the internal 2-Port feature are not supported.                                                |