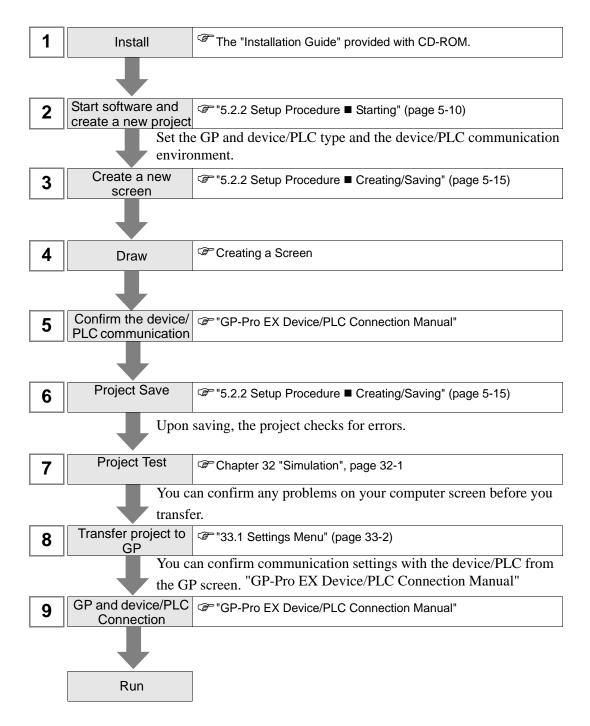

## 4.1 Creating HMI Displays

This section explains GP-Pro EX installation, startup, new screen creation, connecting with device/PLC, and workflow to the start of screen creation.

Click the link to view the page explaining each process.