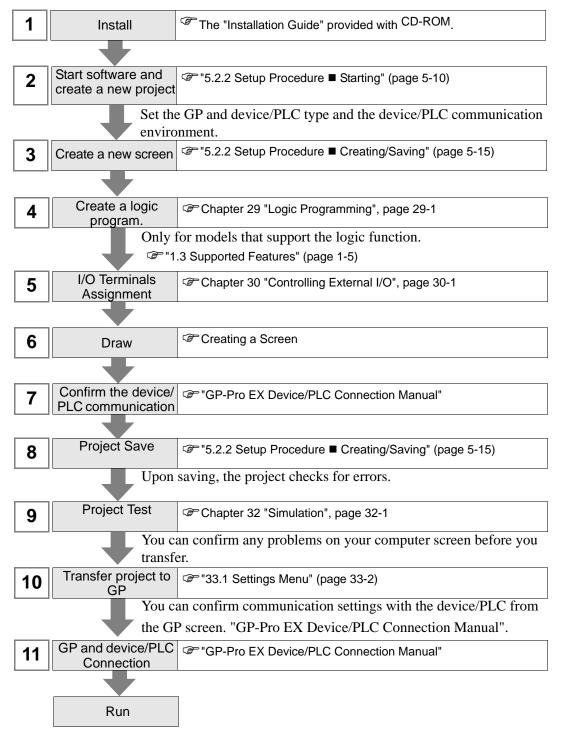

## 4.2 Creating HMI Displays and Logic Programs

The following figure explains GP-Pro EX installation, startup, new screen creation, connection with device/PLC, and the workflow up to the start of creating screens and logic programs.

Click the link to view the page explaining each process.