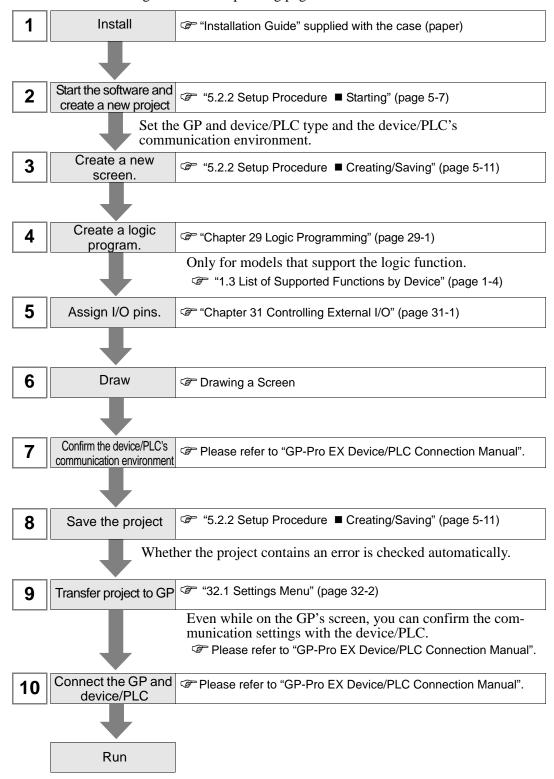

## 4.2 Creating a Screen and Logic Program

The following shows the work flow for creating both a screen and a logic program, consisting of installing GP-Pro EX, starting the software, creating the screens, and connecting to the device/PLC, up to the operation of the GP-Pro EX.

Click the reference to go to the corresponding page.