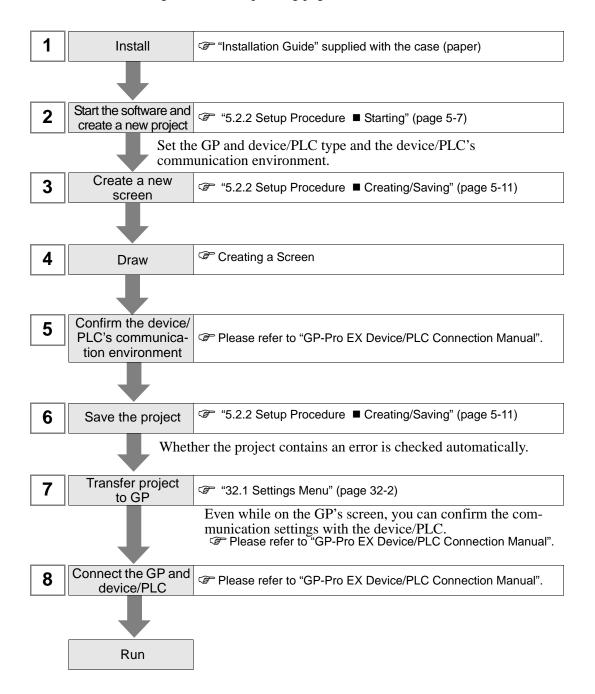

## 4.1 When Only Creating Screens

The following shows the work flow for only creating screens, consisting of installing GP-Pro EX, starting the software, creating the screens, and connecting to the device/PLC, up to the operation of the GP-Pro EX.

Click the reference to go to the corresponding page.