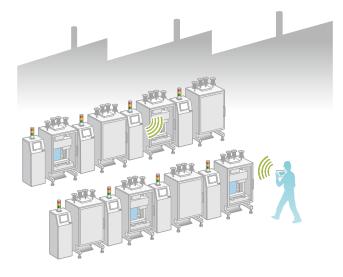

# Efficient machine operation

Check the status of a machine with a touch of the tablet or smartphone already in your hand. Operation of multiple machines distributed around your facility has never been easier. By verifying machine operation levels, the manufacturing efficiency is increased and downtime reduced.

# Run large size equipment more flexibly

By turning your mobile device into a portable HMI, large size equipment can be handled more easily and economically. Be at the spot of concern without the need of a secondary worker for operation.