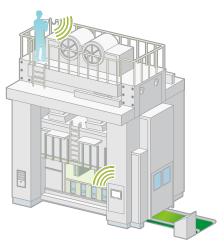

# Run large size equipment more flexibly

By turning your mobile device into a portable HMI, large size equipment can be handled more easily and economically. Be at the spot of concern without the need of a secondary worker for operation.

\* Please check equipment status and maintain conditions for machine safety to avoid unintended equipment operation.

\* Requires a Wireless Router.

**Update** 