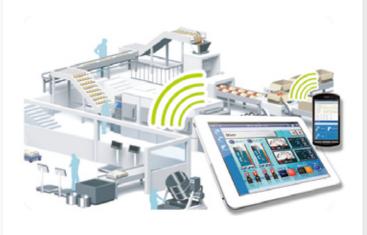

# Streamline processes and improve operation

Mobile tasks such as picking or utility inspections do particular benefit from the functionality and the concept of using standard mobile devices with a flexible interface.