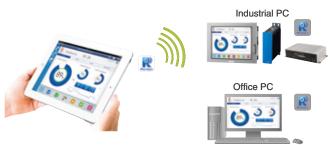

# **Applications**

# Save time with remote troubleshooting

Confirm the cause of an alarm directly with your mobile device and see if the machine can be put back into operation without going on site. Operate Windows software via any Pro-face Remote HMI enabled smart device.

# Efficient machine operation

Check the status of a machine with a touch of the tablet or smartphone already in your hand. Operation of multiple machines distributed around your facility has never been easier. By verifying machine operation levels, the manufacturing efficiency is increased and downtime reduced.

# Connect to standard Windows based systems

Connect any PC or IPC to the Pro-face Remote HMI application and monitor or operate any kind of software.

For the details of the Pro-face Remote HMI Server, please visit our website.