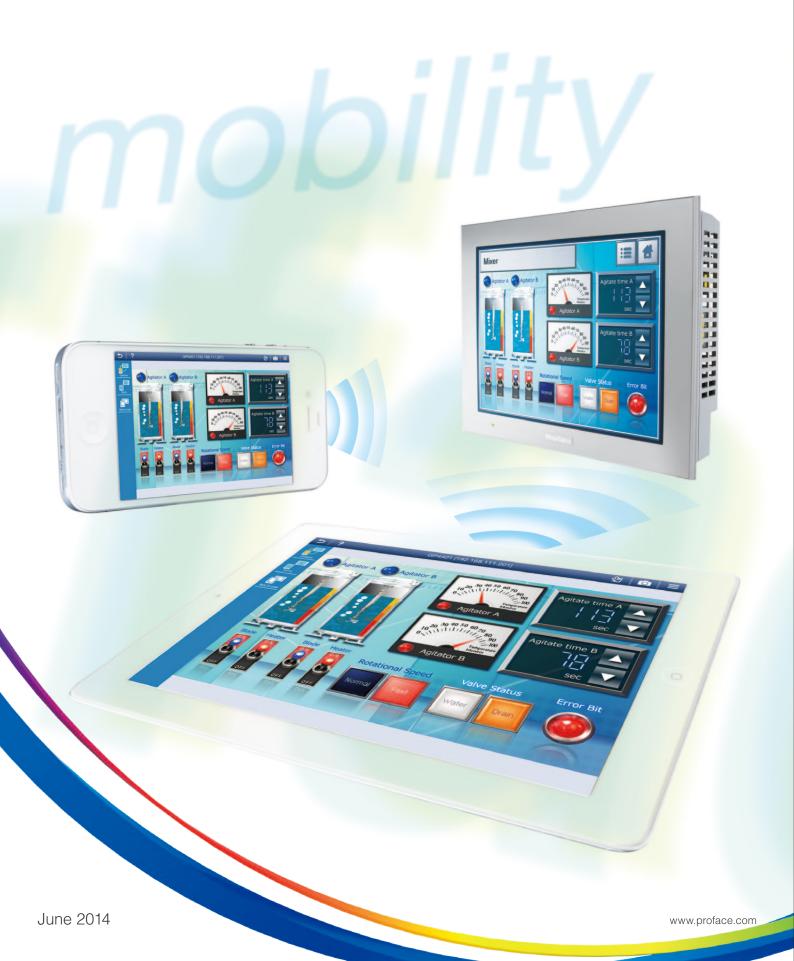

# Remote Monitoring Software for Mobile

# Pro-face Remote HMI





# **Applications**

# Save time with remote troubleshooting

Confirm the cause of an alarm directly with your mobile device and see if the machine can be put back into operation without going on site. Operate Windows software via any Pro-face Remote HMI enabled smart device.



\* Requires a Wireless Router.

# Efficient machine operation

Check the status of a machine with a touch of the tablet or smartphone already in your hand. Operation of multiple machines distributed around your facility has never been easier. By verifying machine operation levels, the manufacturing efficiency is increased and downtime reduced.



\* Requires a Wireless Router.

## **Features**

# Synchronous and Asynchronous Operation Mode

The Pro-face Remote HMI supports synchronous and asynchronous operation