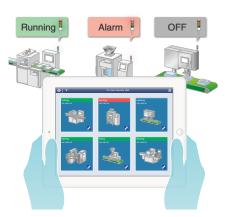

# Efficient machine operation

Check the status of a machine with a touch of the tablet or smartphone already in your hand. Operation of multiple machines distributed around your facility has never been easier. By verifying machine operation levels, the manufacturing efficiency is increased and downtime reduced.

## **Alarm Monitor Function**

Indicating the status of each HMI in the overview reduces the time for identifying the faulty system and further reduces the downtime and associated costs. Besides the status bar for each HMI, any alarm can also trigger an alarm sound.