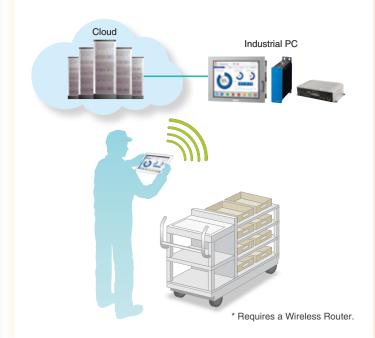

# Connect to standard Windows based systems

Connect any PC or IPC to the Pro-face Remote HMI application and monitor or operate any kind of software.

For the details of the Pro-face Remote HMI Server, please visit our website.

\* Requires a Wireless Router.