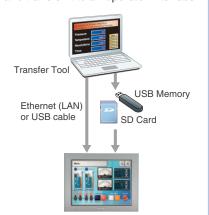

#### STEP2

## Transfer Project File

Adjust GP application in GP-Pro EX and transfer it to an operator interface.