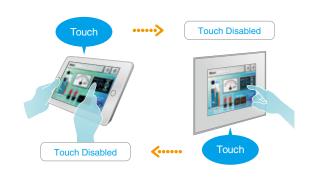

## **Exclusive Touch Operation**

Setting the monopolize touch function prevents unexpected operational misuses caused by redundant operation.

You can set a touch monopoly time, or set an arbitrary address for a control address to intentionally monopolize touch operation.