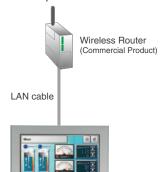

### STEP1

## **Hardware Preparation**

Prepare Wireless Router and connect to an operator interface.